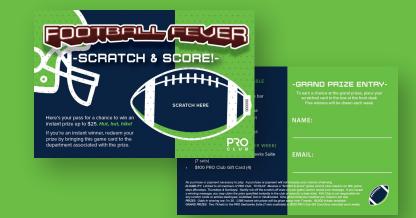

# SEPTEMBER 12-NOUEMBER 8

Kickoff the season with game day fun at PRO. Mondays, Thursdays & Sundays receive a scratch ticket when you check-in at the Front Desk.

### If you're an instant winner, redeem your prize by bringing this game card to the department associated with the prize.

## **GRAND PRIZE ENTRY**

To earn a chance at the grand prizes, place your scratched card in the box at the front desk. Five winners will be drawn each week.

No purchase or payment necessary to play. A purchase or payment will not increase your chance of winning.